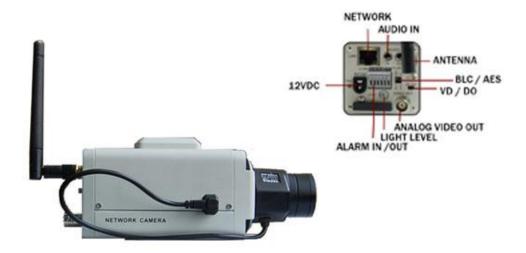

## **VR Series Wireless IP C-Mount Camera**

This Wireless High Resolution H.264 IP camera has a built-in web server that can be used to view and administrate the camera. In addition, the camera comes with our exclusive 16 channel VR Series Virtual DVR Client software. The Virtual Client will allow you to view and record the camera over the network, and to combine the camera with other VR Series components to create a complete enterprise-wide security solution.

## **Specifications**

- Wireless Criterion IEEE 802.11g
- H.264 Video Compression
- 480 line resolution
- 1/3" Sony Super HAD CCD
- Pixels 768 X 494
- 0.1 Lux at F1.2
- Auto Iris DC/VIDEO
- 4CIF/DCIF/2CIF/CIF/QCIF real time compression
- Transmission 32K-2M adjustable, (8 Mbps Max)
- 1 Alarm Input
- 1 Relay Output
- Shutter: 1/16 @ 30fps

SN Ratio: > 48dB (AGC off)C/CS Mount

C-Mount bracket purchased separately
Power: 12VDC 350ma
Operating Temp: -10°C ~ 60°C